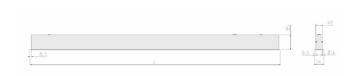

## Specification text

Recessed luminaire from the iline 4 family. Symmetrical, Wide lighting distribution, UGR 19. Light output of 2774lm with an efficacy of 108lm/W. Light source colour temperature 4000KK and CRI 85. Complete with DALI control gear and manual test 3hr emergency. Nominal dimensions L1487 x W54 x H85mm. Finished in Grey.

## Physical details

 Finish:
 Grey

 Length:
 1487 mm

 Width:
 54 mm

 Height:
 85 mm

 IP Rating:
 IP20