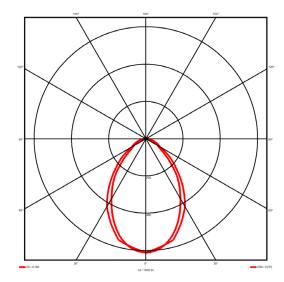

## Lighting performance

Output lumens: 2774 lm 108 lm/W Efficacy: Rated power: 25.7 W Control gear: DALI Dimming range: 1-100% DC Suitable: Yes 4000KK Colour temperature: MacAdams < 3 CRI: 85 Radiation pattern: Symmetrical

Radiation pattern: Symmetric
Beam angle: Wide
Unified glare rating (U.G.R): 19