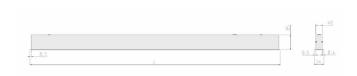

## Specification text

Recessed luminaire from the iline 4 family. Symmetrical, Wide lighting distribution, UGR 19. Light output of 2774lm with an efficacy of 108lm/W. Light source colour temperature 4000KK and CRI 85. Complete with DALI control gear and self test 3hr emergency. Nominal dimensions L1487 x W54 x H85mm. Finished in Black.

## Physical details

 Finish:
 Black

 Length:
 1487 mm

 Width:
 54 mm

 Height:
 85 mm

 IP Rating:
 IP20