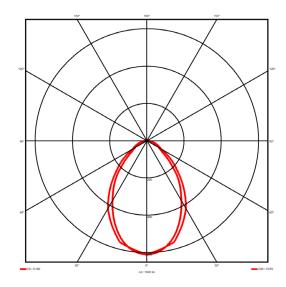

## Lighting performance

Output lumens: 2774 lm 108 lm/W Efficacy: Rated power: 25.7 W Control gear: DALI Dimming range: 1-100% DC Suitable: Yes 4000KK Colour temperature: MacAdams < 3 CRI: 85 Radiation pattern: Symmetrical

Radiation pattern: Symmetri
Beam angle: Wide
Unified glare rating (U.G.R): 19