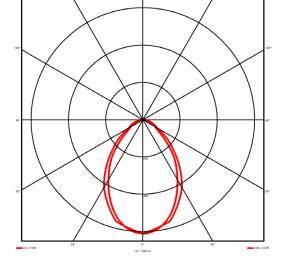

## Specification text

Recessed luminaire from the iline 4 family. Symmetrical, Wide lighting distribution, UGR 19. Light output of 2774lm with an efficacy of 108lm/W. Light source colour temperature 4000KK and CRI 85. Complete with DALI control gear and DALI test 3hr emergency. Nominal dimensions L1487 x W54 x H85mm. Finished in Black.

## Lighting performance

| Output lumens:                | 2774 lm     |
|-------------------------------|-------------|
| Efficacy:                     | 108 lm/W    |
| Rated power:                  | 25.7 W      |
| Control gear:                 | DALI        |
| Dimming range:                | 1-100%      |
| DC Suitable:                  | Yes         |
| Colour temperature:           | 4000K K     |
| MacAdams                      | < 3         |
| CRI:                          | 85          |
| Radiation pattern:            | Symmetrical |
| Beam angle:                   | Wide        |
| Unified glare rating (U.G.R): | 19          |
|                               |             |