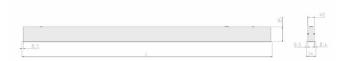

## Physical details

| Finish:    | Black   |
|------------|---------|
| Length:    | 1487 mm |
| Width:     | 54 mm   |
| Height:    | 85 mm   |
| IP Rating: | IP20    |
|            |         |

**RIDI** GROUP UK