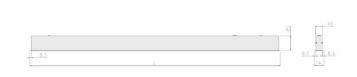

## Specification text

Recessed luminaire from the iline 4 family. Symmetrical, Wide lighting distribution, UGR 19. Light output of 2774lm with an efficacy of 108lm/W. Light source colour temperature 4000KK and CRI 85. Complete with DALI control gear and manual test 3hr emergency. Nominal dimensions L1487 x W54 x H85mm. Finished in Black.

## Physical details

 Finish:
 Black

 Length:
 1487 mm

 Width:
 54 mm

 Height:
 85 mm

 IP Rating:
 IP20