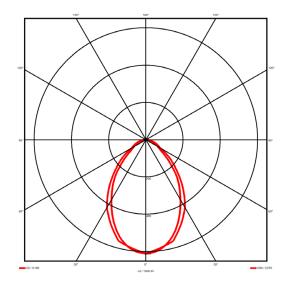

## Lighting performance

Output lumens: 2774 lm 108 lm/W Efficacy: Rated power: 25.7 W Control gear: DALI Dimming range: 1-100% DC Suitable: Yes 4000KK Colour temperature: MacAdams < 3 CRI: 85 Radiation pattern: Symmetrical

Radiation pattern: Symmetrics
Beam angle: Wide
Unified glare rating (U.G.R): 19