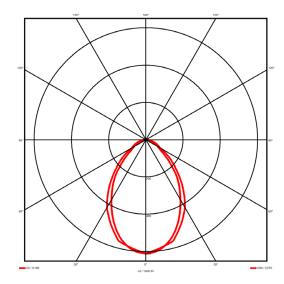

## Lighting performance

Output lumens: 2774 lm 108 lm/W Efficacy: Rated power: 25.7 W DALI Control gear: Dimming range: 1-100% DC Suitable: Yes 4000K K Colour temperature: MacAdams < 3 CRI: 85 Radiation pattern: Symmetrical

Radiation pattern: Symmetric
Beam angle: Wide
Unified glare rating (U.G.R): 19