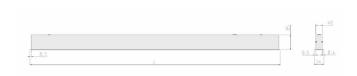

## Specification text

Recessed luminaire from the iline 4 family. Symmetrical, Wide lighting distribution, UGR 19. Light output of 2774lm with an efficacy of 108lm/W. Light source colour temperature 4000KK and CRI 85. Complete with DALI control gear. Nominal dimensions L1487 x W54 x H85mm. Finished in Black.

## Physical details

 Finish:
 Black

 Length:
 1487 mm

 Width:
 54 mm

 Height:
 85 mm

 IP Rating:
 IP20