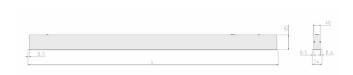

## Specification text

Recessed luminaire from the iline 4 family. Symmetrical, Wide lighting distribution, UGR 19. Light output of 2774lm with an efficacy of 108lm/W. Light source colour temperature 4000KK and CRI 85. Complete with DALI control gear and DALI test 3hr emergency. Nominal dimensions L1487 x W54 x H85mm. Finished in White.

## Physical details

Finish: White
Length: 1487 mm
Width: 54 mm
Height: 85 mm
IP Rating: IP20