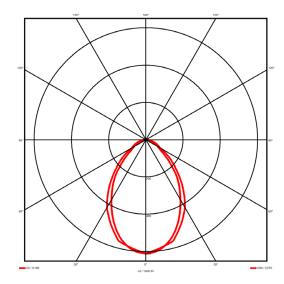

## Lighting performance

Output lumens: 2774 lm 108 lm/W Efficacy: Rated power: 25.7 W Control gear: DALI Dimming range: 1-100% DC Suitable: Yes 4000KK Colour temperature: MacAdams < 3 CRI: 85 Radiation pattern: Symmetrical

Radiation pattern: Symmetrics
Beam angle: Wide
Unified glare rating (U.G.R): 19