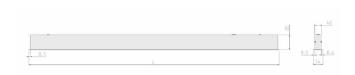

## Specification text

Recessed luminaire from the iline 4 family. Symmetrical, Wide lighting distribution, UGR 19. Light output of 2774lm with an efficacy of 108lm/W. Light source colour temperature 4000KK and CRI 85. Complete with DALI control gear and manual test 3hr emergency. Nominal dimensions L1487 x W54 x H85mm. Finished in White.

## Physical details

Finish: White
Length: 1487 mm
Width: 54 mm
Height: 85 mm
IP Rating: IP20