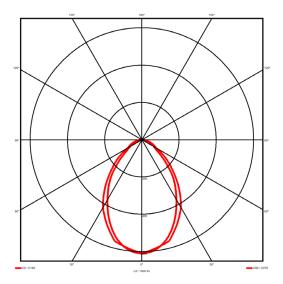

## Lighting performance

Output lumens: 2774 lm 108 lm/W Efficacy: Rated power: 25.7 W Control gear: DALI Dimming range: 1-100% DC Suitable: Yes 4000KK Colour temperature: MacAdams < 3 CRI: 85 Radiation pattern: Symmetrical

Radiation pattern: Symmetric
Beam angle: Wide
Unified glare rating (U.G.R): 19