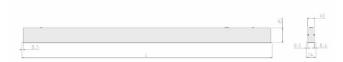

## Specification text

Recessed luminaire from the iline 4 family. Symmetrical, Wide lighting distribution, UGR 19. Light output of 2774lm with an efficacy of 108lm/W. Light source colour temperature 4000KK and CRI 85. Complete with DALI control gear. Nominal dimensions L1487 x W54 x H85mm. Finished in White.

## Physical details

| Finish:    | White   |
|------------|---------|
| Length:    | 1487 mm |
| Width:     | 54 mm   |
| Height:    | 85 mm   |
| IP Rating: | IP20    |
|            |         |

**RIDI** GROUP UK