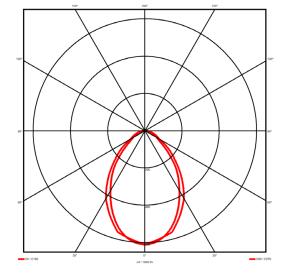

## Specification text

Recessed luminaire from the iline 4 family. Symmetrical, Wide lighting distribution, UGR 19. Light output of 2774lm with an efficacy of 108lm/W. Light source colour temperature 4000KK and CRI 85. Complete with DALI control gear. Nominal dimensions L1487 x W54 x H85mm. Finished in White.

## Lighting performance

| Output lumens:                | 2774 lm     |
|-------------------------------|-------------|
| Efficacy:                     | 108 lm/W    |
| Rated power:                  | 25.7 W      |
| Control gear:                 | DALI        |
| Dimming range:                | 1-100%      |
| DC Suitable:                  | Yes         |
| Colour temperature:           | 4000K K     |
| MacAdams                      | < 3         |
| CRI:                          | 85          |
| Radiation pattern:            | Symmetrical |
| Beam angle:                   | Wide        |
| Unified glare rating (U.G.R): | 19          |