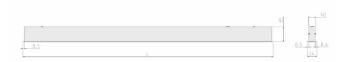

## Physical details

| Finish:    | Grey    |
|------------|---------|
| Length:    | 1487 mm |
| Width:     | 54 mm   |
| Height:    | 85 mm   |
| IP Rating: | IP20    |
|            |         |

**RIDI** GROUP UK