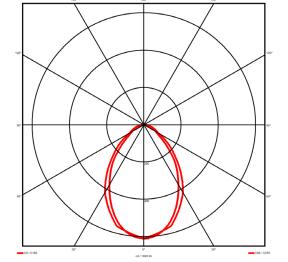

## Lighting performance

| Output lumens:                | 2691 lm     |
|-------------------------------|-------------|
| Efficacy:                     | 105 lm/W    |
| Rated power:                  | 25.7 W      |
| Control gear:                 | DALI        |
| Dimming range:                | 1-100%      |
| DC Suitable:                  | Yes         |
| Colour temperature:           | 3000K K     |
| MacAdams                      | < 3         |
| CRI:                          | 85          |
| Radiation pattern:            | Symmetrical |
| Beam angle:                   | Wide        |
| Unified glare rating (U.G.R): | 19          |