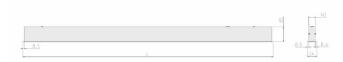

## Specification text

Recessed luminaire from the iline 4 family. Symmetrical, Wide lighting distribution, UGR 19. Light output of 2691lm with an efficacy of 105lm/W. Light source colour temperature 3000KK and CRI 85. Complete with DALI control gear and manual test 3hr emergency. Nominal dimensions L1487 x W54 x H85mm. Finished in Grey.

## Physical details

| Finish:    | Grey    |
|------------|---------|
| Length:    | 1487 mm |
| Width:     | 54 mm   |
| Height:    | 85 mm   |
| IP Rating: | IP20    |
|            |         |

**RIDI** GROUP UK