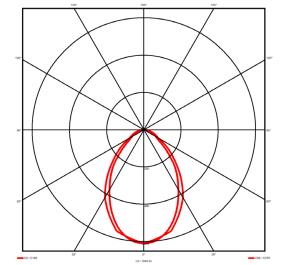

## Specification text

Recessed luminaire from the iline 4 family. Symmetrical, Wide lighting distribution, UGR 19. Light output of 2691lm with an efficacy of 105lm/W. Light source colour temperature 3000KK and CRI 85. Complete with DALI control gear and manual test 3hr emergency. Nominal dimensions L1487 x W54 x H85mm. Finished in Grey.

## Lighting performance

| Output lumens:                | 2691 lm     |
|-------------------------------|-------------|
| Efficacy:                     | 105 lm/W    |
| Rated power:                  | 25.7 W      |
| Control gear:                 | DALI        |
| Dimming range:                | 1-100%      |
| DC Suitable:                  | Yes         |
| Colour temperature:           | 3000K K     |
| MacAdams                      | < 3         |
| CRI:                          | 85          |
| Radiation pattern:            | Symmetrical |
| Beam angle:                   | Wide        |
| Unified glare rating (U.G.R): | 19          |