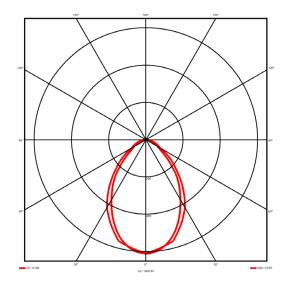

## Lighting performance

Output lumens: 2691 lm 105 lm/W Efficacy: Rated power: 25.7 W Control gear: DALI Dimming range: 1-100% DC Suitable: Yes 3000K K Colour temperature: MacAdams < 3 CRI: 85 Radiation pattern: Symmetrical

Radiation pattern: Symmetric
Beam angle: Wide
Unified glare rating (U.G.R): 19