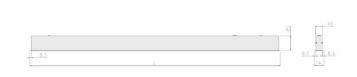

## Specification text

Recessed luminaire from the iline 4 family. Symmetrical, Wide lighting distribution, UGR 19. Light output of 2691lm with an efficacy of 105lm/W. Light source colour temperature 3000KK and CRI 85. Complete with DALI control gear. Nominal dimensions L1487 x W54 x H85mm. Finished in Grey.

## Physical details

 Finish:
 Grey

 Length:
 1487 mm

 Width:
 54 mm

 Height:
 85 mm

 IP Rating:
 IP20