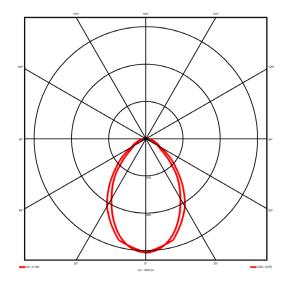

## Lighting performance

Output lumens: 2691 lm 105 lm/W Efficacy: Rated power: 25.7 W Control gear: DALI Dimming range: 1-100% DC Suitable: Yes 3000K K Colour temperature: MacAdams < 3 85 CRI: Radiation pattern: Symmetrical

Radiation pattern: Symmetric
Beam angle: Wide
Unified glare rating (U.G.R): 19