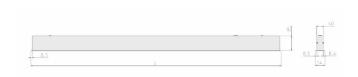

## Specification text

Recessed luminaire from the iline 4 family. Symmetrical, Wide lighting distribution, UGR 19. Light output of 2691lm with an efficacy of 105lm/W. Light source colour temperature 3000KK and CRI 85. Complete with DALI control gear and DALI test 3hr emergency. Nominal dimensions L1487 x W54 x H85mm. Finished in Black.

## Physical details

 Finish:
 Black

 Length:
 1487 mm

 Width:
 54 mm

 Height:
 85 mm

 IP Rating:
 IP20