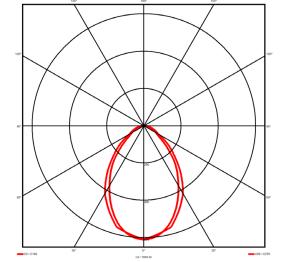

## Specification text

Recessed luminaire from the iline 4 family. Symmetrical, Wide lighting distribution, UGR 19. Light output of 2691lm with an efficacy of 105lm/W. Light source colour temperature 3000KK and CRI 85. Complete with DALI control gear and manual test 3hr emergency. Nominal dimensions L1487 x W54 x H85mm. Finished in Black.

## Lighting performance

| Output lumens:                | 2691 lm     |
|-------------------------------|-------------|
| Efficacy:                     | 105 lm/W    |
| Rated power:                  | 25.7 W      |
| Control gear:                 | DALI        |
| Dimming range:                | 1-100%      |
| DC Suitable:                  | Yes         |
| Colour temperature:           | 3000K K     |
| MacAdams                      | < 3         |
| CRI:                          | 85          |
| Radiation pattern:            | Symmetrical |
| Beam angle:                   | Wide        |
| Unified glare rating (U.G.R): | 19          |