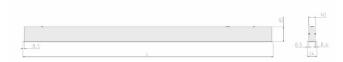

## Specification text

Recessed luminaire from the iline 4 family. Symmetrical, Wide lighting distribution, UGR 19. Light output of 2691lm with an efficacy of 105lm/W. Light source colour temperature 3000KK and CRI 85. Complete with DALI control gear and manual test 3hr emergency. Nominal dimensions L1487 x W54 x H85mm. Finished in Black.

## Physical details

| Finish:    | Black   |
|------------|---------|
| Length:    | 1487 mm |
| Width:     | 54 mm   |
| Height:    | 85 mm   |
| IP Rating: | IP20    |
|            |         |

**RIDI** GROUP UK