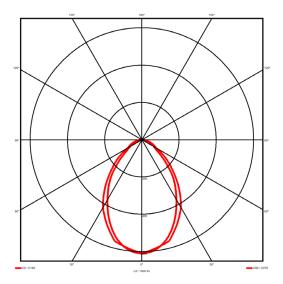

## Lighting performance

Output lumens: 2691 lm 105 lm/W Efficacy: Rated power: 25.7 W Control gear: DALI Dimming range: 1-100% DC Suitable: Yes 3000K K Colour temperature: MacAdams < 3 CRI: 85 Radiation pattern: Symmetrical

Radiation pattern: Symmetric
Beam angle: Wide
Unified glare rating (U.G.R): 19