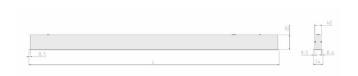

## Specification text

Recessed luminaire from the iline 4 family. Symmetrical, Wide lighting distribution, UGR 19. Light output of 2691lm with an efficacy of 105lm/W. Light source colour temperature 3000KK and CRI 85. Complete with DALI control gear. Nominal dimensions L1487 x W54 x H85mm. Finished in Black.

## Physical details

 Finish:
 Black

 Length:
 1487 mm

 Width:
 54 mm

 Height:
 85 mm

 IP Rating:
 IP20