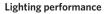

## Specification text

Recessed luminaire from the iline 4 family. Symmetrical, Wide lighting distribution, UGR 19. Light output of 26911m with an efficacy of 1051m/W. Light source colour temperature 3000KK and CRI 85. Complete with DALI control gear and self test 3hr emergency. Nominal dimensions L1487 x W54 x H85mm. Finished in White.

## Physical details

| Finish:    | White   |
|------------|---------|
| Length:    | 1487 mm |
| Width:     | 54 mm   |
| Height:    | 85 mm   |
| IP Rating: | IP20    |
|            |         |

**RIDI** GROUP UK