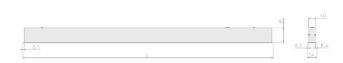

## Specification text

Recessed luminaire from the iline 4 family. Symmetrical, Wide lighting distribution, UGR 19. Light output of 26911m with an efficacy of 1051m/W. Light source colour temperature 3000KK and CRI 85. Complete with DALI control gear and self test 3hr emergency. Nominal dimensions L1487 x W54 x H85mm. Finished in White.

| Output lumens:                | 2691 lm     |
|-------------------------------|-------------|
| Efficacy:                     | 105 lm/W    |
| Rated power:                  | 25.7 W      |
| Control gear:                 | DALI        |
| Dimming range:                | 1-100%      |
| DC Suitable:                  | Yes         |
| Colour temperature:           | 3000K K     |
| MacAdams                      | < 3         |
| CRI:                          | 85          |
| Radiation pattern:            | Symmetrical |
| Beam angle:                   | Wide        |
| Unified glare rating (U.G.R): | 19          |
|                               |             |