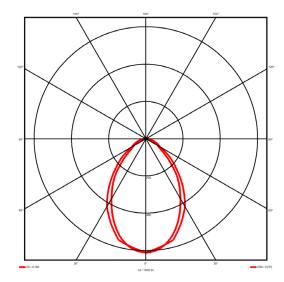

## Lighting performance

Output lumens: 2691 lm 105 lm/W Efficacy: Rated power: 25.7 W Control gear: DALI Dimming range: 1-100% DC Suitable: Yes 3000K K Colour temperature: MacAdams < 3 CRI: 85 Radiation pattern: Symmetrical

Radiation pattern: Symmetric:
Beam angle: Wide
Unified glare rating (U.G.R): 19