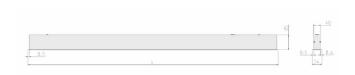

## Specification text

Recessed luminaire from the iline 4 family. Symmetrical, Wide lighting distribution, UGR 19. Light output of 2691lm with an efficacy of 105lm/W. Light source colour temperature 3000KK and CRI 85. Complete with DALI control gear and manual test 3hr emergency. Nominal dimensions L1487 x W54 x H85mm. Finished in White.

## Physical details

Finish: White
Length: 1487 mm
Width: 54 mm
Height: 85 mm
IP Rating: IP20