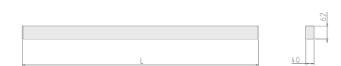

## Physical details

Finish: Grey
Length: 1482 mm
Width: 40 mm
Height: 62 mm
IP Rating: IP20