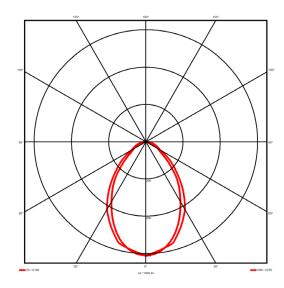

## Lighting performance

Output lumens: 2774 lm 108 lm/W Efficacy: Rated power: 25.7 W Control gear: DALI Dimming range: 1-100% DC Suitable: Yes 4000KK Colour temperature: MacAdams < 3 CRI: 85

Radiation pattern: Symmetrical Beam angle: Wide
Unified glare rating (U.G.R): 19