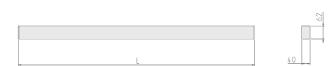

## Physical details

Finish: Grey
Length: 1482 mm
Width: 40 mm
Height: 62 mm
IP Rating: IP20