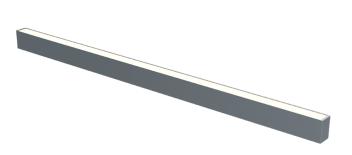

#### Specification text

Surface Mount luminaire from the iline 4 family. Symmetrical, Wide lighting distribution, UGR 19. Light output of 2774Im with an efficacy of 108Im/W. Light source colour temperature 4000KK and CRI 85. Complete with DALI control gear. Nominal dimensions L1482 x W40 x H62mm. Finished in Grey.

#### Physical details

| Finish:    | Grey    |
|------------|---------|
| Length:    | 1482 mm |
| Width:     | 40 mm   |
| Height:    | 62 mm   |
| IP Rating: | IP20    |
|            |         |