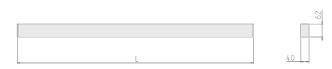

#### Specification text

Surface Mount luminaire from the iline 4 family. Symmetrical, Wide lighting distribution, UGR 19. Light output of 2774Im with an efficacy of 108Im/W. Light source colour temperature 4000KK and CRI 85. Complete with DALI control gear. Nominal dimensions L1482 x W40 x H62mm. Finished in Grey.

#### Physical details

| Finish:    | Grey    |
|------------|---------|
| Length:    | 1482 mm |
| Width:     | 40 mm   |
| Height:    | 62 mm   |
| IP Rating: | IP20    |
|            |         |