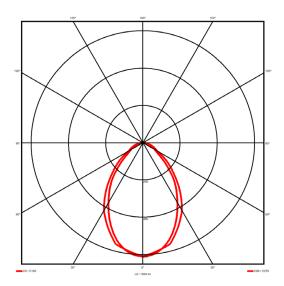

#### Specification text

Surface Mount luminaire from the iline 4 family. Symmetrical, Wide lighting distribution, UGR 19. Light output of 2774Im with an efficacy of 108Im/W. Light source colour temperature 4000KK and CRI 85. Complete with DALI control gear. Nominal dimensions L1482 x W40 x H62mm. Finished in Grey.

## Lighting performance

| Output lumens:                | 2774 lm     |
|-------------------------------|-------------|
| Efficacy:                     | 108 lm/W    |
| Rated power:                  | 25.7 W      |
| Control gear:                 | DALI        |
| Dimming range:                | 1-100%      |
| DC Suitable:                  | Yes         |
| Colour temperature:           | 4000K K     |
| MacAdams                      | < 3         |
| CRI:                          | 85          |
| Radiation pattern:            | Symmetrical |
| Beam angle:                   | Wide        |
| Unified glare rating (U.G.R): | 19          |