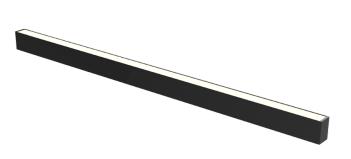

#### Specification text

Surface Mount luminaire from the iline 4 family. Symmetrical, Wide lighting distribution, UGR 19. Light output of 2774Im with an efficacy of 108Im/W. Light source colour temperature 4000KK and CRI 85. Complete with DALI control gear and DALI test 3hr emergency. Nominal dimensions L1482 x W40 x H62mm. Finished in Black.

#### Physical details

| Finish:    | Black   |
|------------|---------|
| Length:    | 1482 mm |
| Width:     | 40 mm   |
| Height:    | 62 mm   |
| IP Rating: | IP20    |
|            |         |