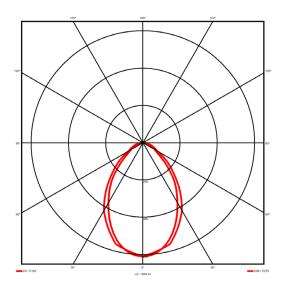

## Lighting performance

| Output lumens:                | 2774 lm     |
|-------------------------------|-------------|
| Output lumens.                | 2774111     |
| Efficacy:                     | 108 lm/W    |
| Rated power:                  | 25.7 W      |
| Control gear:                 | DALI        |
| Dimming range:                | 1-100%      |
| DC Suitable:                  | Yes         |
| Colour temperature:           | 4000K K     |
| MacAdams                      | < 3         |
| CRI:                          | 85          |
| Radiation pattern:            | Symmetrical |
| Beam angle:                   | Wide        |
| Unified glare rating (U.G.R): | 19          |