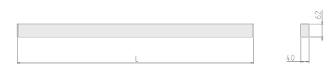

#### Specification text

Surface Mount luminaire from the iline 4 family. Symmetrical, Wide lighting distribution, UGR 19. Light output of 2774Im with an efficacy of 108Im/W. Light source colour temperature 4000KK and CRI 85. Complete with DALI control gear and DALI test 3hr emergency. Nominal dimensions L1482 x W40 x H62mm. Finished in Black.

#### Physical details

| Finish:    | Black   |
|------------|---------|
| Length:    | 1482 mm |
| Width:     | 40 mm   |
| Height:    | 62 mm   |
| IP Rating: | IP20    |
|            |         |