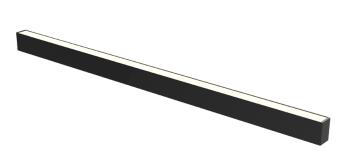

## Specification text

Surface Mount luminaire from the iline 4 family. Symmetrical, Wide lighting distribution, UGR 19. Light output of 2774Im with an efficacy of 108Im/W. Light source colour temperature 4000KK and CRI 85. Complete with DALI control gear and manual test 3hr emergency. Nominal dimensions L1482 x W40 x H62mm. Finished in Black.

### Physical details

| Finish:    | Black   |
|------------|---------|
| Length:    | 1482 mm |
| Width:     | 40 mm   |
| Height:    | 62 mm   |
| IP Rating: | IP20    |
|            |         |