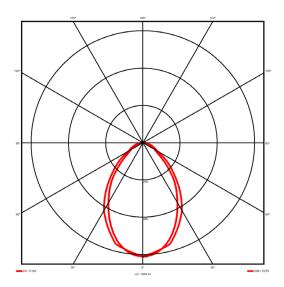

## Specification text

Surface Mount luminaire from the iline 4 family. Symmetrical, Wide lighting distribution, UGR 19. Light output of 2774Im with an efficacy of 108Im/W. Light source colour temperature 4000KK and CRI 85. Complete with DALI control gear and manual test 3hr emergency. Nominal dimensions L1482 x W40 x H62mm. Finished in Black.

## Lighting performance

| Output lumens:                | 2774 lm     |
|-------------------------------|-------------|
| Output lumens.                | 2774111     |
| Efficacy:                     | 108 lm/W    |
| Rated power:                  | 25.7 W      |
| Control gear:                 | DALI        |
| Dimming range:                | 1-100%      |
| DC Suitable:                  | Yes         |
| Colour temperature:           | 4000K K     |
| MacAdams                      | < 3         |
| CRI:                          | 85          |
| Radiation pattern:            | Symmetrical |
| Beam angle:                   | Wide        |
| Unified glare rating (U.G.R): | 19          |