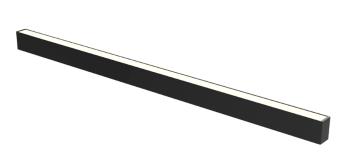

## Luminaire type

Product reference: Article Number: Product type: Mounting type: Applications: IL4-S-1482-840M-DAD-MP-FB 97-IL400244 Surface Mount Surface Office, General and Retail

## Specification text

Surface Mount luminaire from the iline 4 family. Symmetrical, Wide lighting distribution, UGR 19. Light output of 2774Im with an efficacy of 108Im/W. Light source colour temperature 4000KK and CRI 85. Complete with DALI control gear. Nominal dimensions L1482 x W40 x H62mm. Finished in Black.

#### Physical details

| Finish:    | Black   |
|------------|---------|
| Length:    | 1482 mm |
| Width:     | 40 mm   |
| Height:    | 62 mm   |
| IP Rating: | IP20    |
|            |         |