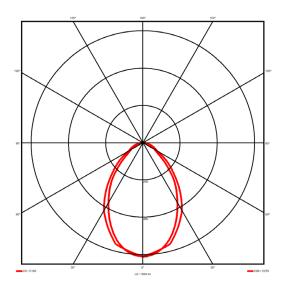

## Specification text

Surface Mount luminaire from the iline 4 family. Symmetrical, Wide lighting distribution, UGR 19. Light output of 2774Im with an efficacy of 108Im/W. Light source colour temperature 4000KK and CRI 85. Complete with DALI control gear. Nominal dimensions L1482 x W40 x H62mm. Finished in Black.

# Lighting performance

| 2774 lm     |
|-------------|
| 2774111     |
| 108 lm/W    |
| 25.7 W      |
| DALI        |
| 1-100%      |
| Yes         |
| 4000K K     |
| < 3         |
| 85          |
| Symmetrical |
| Wide        |
| 19          |
|             |