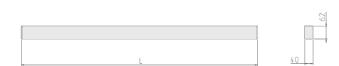

## Specification text

Surface Mount luminaire from the iline 4 family. Symmetrical, Wide lighting distribution, UGR 19. Light output of 2691lm with an efficacy of 105lm/W. Light source colour temperature 3000KK and CRI 85. Complete with DALI control gear and self test 3hr emergency. Nominal dimensions L1482 x W40 x H62mm. Finished in Grey.

## **Physical details**

Finish: Grey
Length: 1482 mm
Width: 40 mm
Height: 62 mm
IP Rating: IP20