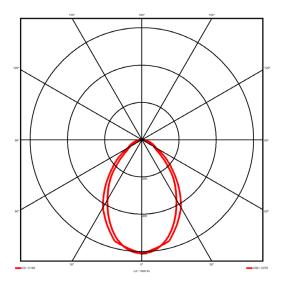

## Lighting performance

Output lumens: 2691 lm 105 lm/W Efficacy: Rated power: 25.7 W Control gear: DALI Dimming range: 1-100% DC Suitable: Yes 3000K K Colour temperature: MacAdams < 3 CRI: 85

Radiation pattern: Symmetrical Beam angle: Wide
Unified glare rating (U.G.R): 19