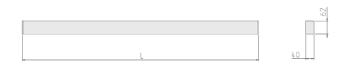

## Physical details

Finish: Grey
Length: 1482 mm
Width: 40 mm
Height: 62 mm
IP Rating: IP20