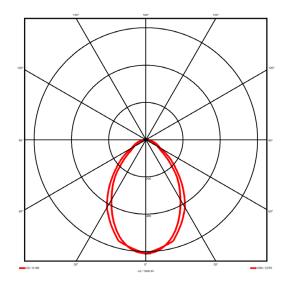

## Lighting performance

Output lumens: 2691 lm 105 lm/W Efficacy: Rated power: 25.7 W Control gear: DALI Dimming range: 1-100% DC Suitable: Yes 3000K K Colour temperature: MacAdams < 3 CRI: 85

Radiation pattern: Symmetrical Beam angle: Wide
Unified glare rating (U.G.R): 19