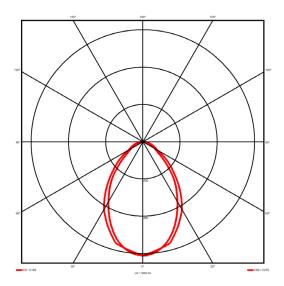

#### Specification text

Surface Mount luminaire from the iline 4 family. Symmetrical, Wide lighting distribution, UGR 19. Light output of 2691lm with an efficacy of 105lm/W. Light source colour temperature 3000KK and CRI 85. Complete with DALI control gear. Nominal dimensions L1482 x W40 x H62mm. Finished in White.

## Lighting performance

| Output lumens:                | 2691 lm     |
|-------------------------------|-------------|
| Efficacy:                     | 105 lm/W    |
| Rated power:                  | 25.7 W      |
| Control gear:                 | DALI        |
| Dimming range:                | 1-100%      |
| DC Suitable:                  | Yes         |
| Colour temperature:           | 3000K K     |
| MacAdams                      | < 3         |
| CRI:                          | 85          |
| Radiation pattern:            | Symmetrical |
| Beam angle:                   | Wide        |
| Unified glare rating (U.G.R): | 19          |