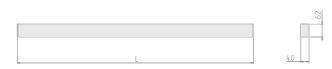

#### Specification text

Surface Mount luminaire from the iline 4 family. Symmetrical, Wide lighting distribution, UGR 19. Light output of 2691lm with an efficacy of 105lm/W. Light source colour temperature 3000KK and CRI 85. Complete with DALI control gear. Nominal dimensions L1482 x W40 x H62mm. Finished in White.

#### Physical details

| Finish:    | White   |
|------------|---------|
| Length:    | 1482 mm |
| Width:     | 40 mm   |
| Height:    | 62 mm   |
| IP Rating: | IP20    |
|            |         |