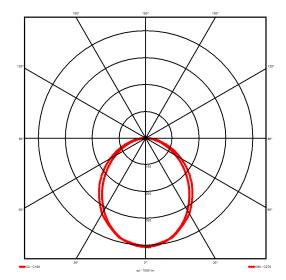

## Lighting performance

Output lumens: 2458 lm 126 lm/W Efficacy: Rated power: 19.5 W DALI Control gear: Dimming range: 1-100% DC Suitable: Yes 4000K K Colour temperature: MacAdams < 3 CRI: 85 Radiation pattern: Symmetrical

Radiation pattern: Symmetric
Beam angle: Wide
Unified glare rating (U.G.R): 22