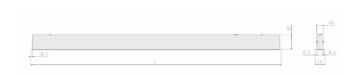

## Specification text

Recessed luminaire from the iline 4 family. Symmetrical, Wide lighting distribution, UGR 22. Light output of 2458lm with an efficacy of 126lm/W. Light source colour temperature 4000KK and CRI 85. Complete with DALI control gear and self test 3hr emergency. Nominal dimensions L1137 x W54 x H85mm. Finished in Grey.

## Physical details

 Finish:
 Grey

 Length:
 1137 mm

 Width:
 54 mm

 Height:
 85 mm

 IP Rating:
 IP20