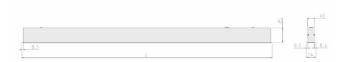

## Specification text

Recessed luminaire from the iline 4 family. Symmetrical, Wide lighting distribution, UGR 22. Light output of 2458lm with an efficacy of 126lm/W. Light source colour temperature 4000KK and CRI 85. Complete with DALI control gear and DALI test 3hr emergency. Nominal dimensions L1137 x W54 x H85mm. Finished in Grey.

#### Physical details

| Finish:    | Grey    |
|------------|---------|
| Length:    | 1137 mm |
| Width:     | 54 mm   |
| Height:    | 85 mm   |
| IP Rating: | IP20    |
|            |         |