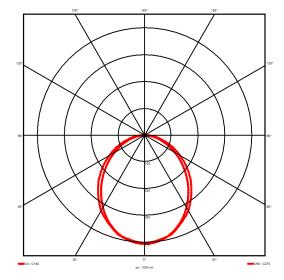

### Lighting performance

| Output lumens:                | 2458 lm     |
|-------------------------------|-------------|
| Efficacy:                     | 126 lm/W    |
| Rated power:                  | 19.5 W      |
| Control gear:                 | DALI        |
| Dimming range:                | 1-100%      |
| DC Suitable:                  | Yes         |
| Colour temperature:           | 4000K K     |
| MacAdams                      | < 3         |
| CRI:                          | 85          |
| Radiation pattern:            | Symmetrical |
| Beam angle:                   | Wide        |
| Unified glare rating (U.G.R): | 22          |
|                               |             |