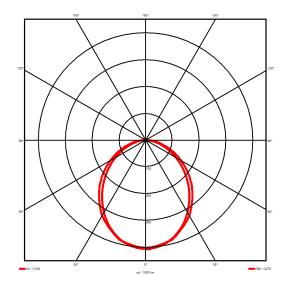

## Lighting performance

Output lumens: 2458 lm 126 lm/W Efficacy: Rated power: 19.5 W DALI Control gear: Dimming range: 1-100% DC Suitable: Yes 4000K K Colour temperature: MacAdams < 3 CRI: 85 Radiation pattern: Symmetrical

Radiation pattern: Symmetric
Beam angle: Wide
Unified glare rating (U.G.R): 22