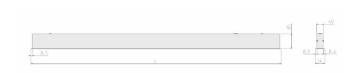

## Specification text

Recessed luminaire from the iline 4 family. Symmetrical, Wide lighting distribution, UGR 22. Light output of 2458lm with an efficacy of 126lm/W. Light source colour temperature 4000KK and CRI 85. Complete with DALI control gear and manual test 3hr emergency. Nominal dimensions L1137 x W54 x H85mm. Finished in Grey.

## Physical details

 Finish:
 Grey

 Length:
 1137 mm

 Width:
 54 mm

 Height:
 85 mm

 IP Rating:
 IP20