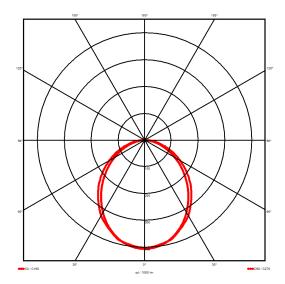

## Lighting performance

Output lumens: 2458 lm 126 lm/W Efficacy: Rated power: 19.5 W DALI Control gear: Dimming range: 1-100% DC Suitable: Yes 4000KK Colour temperature: MacAdams < 3 CRI: 85 Radiation pattern: Symmetrical

Beam angle: Wide
Unified glare rating (U.G.R): 22