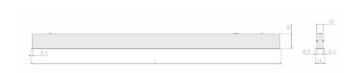

## Specification text

Recessed luminaire from the iline 4 family. Symmetrical, Wide lighting distribution, UGR 22. Light output of 2458lm with an efficacy of 126lm/W. Light source colour temperature 4000KK and CRI 85. Complete with DALI control gear and DALI test 3hr emergency. Nominal dimensions L1137 x W54 x H85mm. Finished in Black.

## Physical details

Finish: Black
Length: 1137 mm
Width: 54 mm
Height: 85 mm
IP Rating: IP20