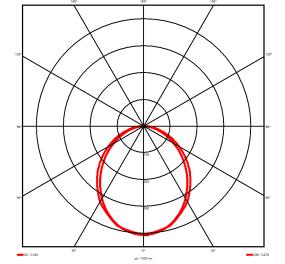

## Specification text

Recessed luminaire from the iline 4 family. Symmetrical, Wide lighting distribution, UGR 22. Light output of 2458lm with an efficacy of 126lm/W. Light source colour temperature 4000KK and CRI 85. Complete with DALI control gear and manual test 3hr emergency. Nominal dimensions L1137 x W54 x H85mm. Finished in Black.

## Lighting performance

| Output lumens:                | 2458 lm     |
|-------------------------------|-------------|
| Efficacy:                     | 126 lm/W    |
| Rated power:                  | 19.5 W      |
| Control gear:                 | DALI        |
| Dimming range:                | 1-100%      |
| DC Suitable:                  | Yes         |
| Colour temperature:           | 4000K K     |
| MacAdams                      | < 3         |
| CRI:                          | 85          |
| Radiation pattern:            | Symmetrical |
| Beam angle:                   | Wide        |
| Unified glare rating (U.G.R): | 22          |
|                               |             |