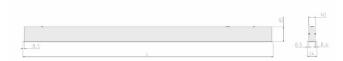

## Specification text

Recessed luminaire from the iline 4 family. Symmetrical, Wide lighting distribution, UGR 22. Light output of 2458lm with an efficacy of 126lm/W. Light source colour temperature 4000KK and CRI 85. Complete with DALI control gear and manual test 3hr emergency. Nominal dimensions L1137 x W54 x H85mm. Finished in Black.

## Physical details

| Finish:    | Black   |
|------------|---------|
| Length:    | 1137 mm |
| Width:     | 54 mm   |
| Height:    | 85 mm   |
| IP Rating: | IP20    |
|            |         |

**RIDI** GROUP UK