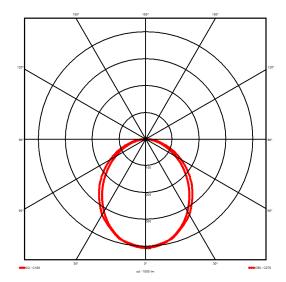

## Lighting performance

Output lumens: 2458 lm 126 lm/W Efficacy: Rated power: 19.5 W DALI Control gear: Dimming range: 1-100% DC Suitable: Yes 4000K K Colour temperature: < 3 MacAdams CRI: 85 Radiation pattern: Symmetrical

Radiation pattern: Symmetric
Beam angle: Wide
Unified glare rating (U.G.R): 22