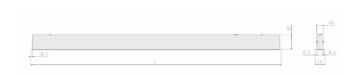

## Specification text

Recessed luminaire from the iline 4 family. Symmetrical, Wide lighting distribution, UGR 22. Light output of 2458lm with an efficacy of 126lm/W. Light source colour temperature 4000KK and CRI 85. Complete with DALI control gear. Nominal dimensions L1137 x W54 x H85mm. Finished in Black.

## Physical details

Finish: Black
Length: 1137 mm
Width: 54 mm
Height: 85 mm
IP Rating: IP20