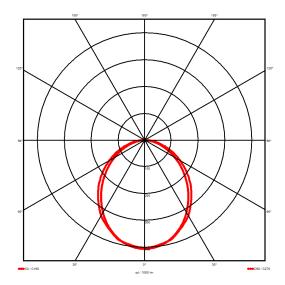

## Lighting performance

Output lumens: 2458 lm 126 lm/W Efficacy: Rated power: 19.5 W DALI Control gear: Dimming range: 1-100% DC Suitable: Yes 4000KK Colour temperature: MacAdams < 3 CRI: 85 Radiation pattern: Symmetrical

Radiation pattern: Symmetr
Beam angle: Wide
Unified glare rating (U.G.R): 22