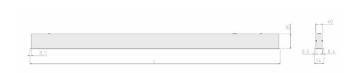

## Specification text

Recessed luminaire from the iline 4 family. Symmetrical, Wide lighting distribution, UGR 22. Light output of 2458lm with an efficacy of 126lm/W. Light source colour temperature 4000KK and CRI 85. Complete with DALI control gear and manual test 3hr emergency. Nominal dimensions L1137 x W54 x H85mm. Finished in White.

## Physical details

Finish: White
Length: 1137 mm
Width: 54 mm
Height: 85 mm
IP Rating: IP20