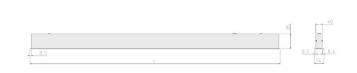

## Physical details

Finish: White
Length: 1137 mm
Width: 54 mm
Height: 85 mm
IP Rating: IP20