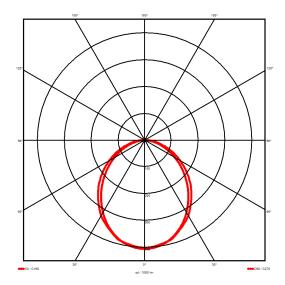

## Lighting performance

Output lumens: 2458 lm 126 lm/W Efficacy: Rated power: 19.5 W DALI Control gear: Dimming range: 1-100% DC Suitable: Yes 4000KK Colour temperature: MacAdams < 3 CRI: 85 Radiation pattern: Symmetrical

Beam angle: Wide
Unified glare rating (U.G.R): 22