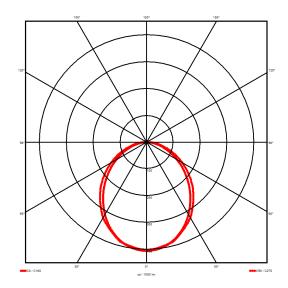

## Lighting performance

Output lumens: 2384 lm 122 lm/W Efficacy: Rated power: 19.5 W DALI Control gear: Dimming range: 1-100% DC Suitable: Yes 3000K K Colour temperature: MacAdams < 3 CRI: 85 Radiation pattern: Symmetrical

Radiation pattern: Symmetric
Beam angle: Wide
Unified glare rating (U.G.R): 22