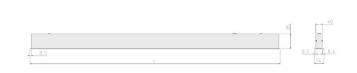

## Specification text

Recessed luminaire from the iline 4 family. Symmetrical, Wide lighting distribution, UGR 22. Light output of 2384lm with an efficacy of 122lm/W. Light source colour temperature 3000KK and CRI 85. Complete with DALI control gear and DALI test 3hr emergency. Nominal dimensions L1137 x W54 x H85mm. Finished in Grey.

## Physical details

 Finish:
 Grey

 Length:
 1137 mm

 Width:
 54 mm

 Height:
 85 mm

 IP Rating:
 IP20