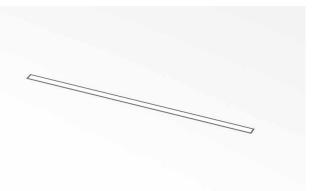

#### Specification text

Recessed luminaire from the iline 4 family. Symmetrical, Wide lighting distribution, UGR 22. Light output of 2384lm with an efficacy of 122lm/W. Light source colour temperature 3000KK and CRI 85. Complete with DALI control gear. Nominal dimensions L1137 x W54 x H85mm. Finished in Grey.

#### Physical details

| Finish:    | Grey    |
|------------|---------|
| Length:    | 1137 mm |
| Width:     | 54 mm   |
| Height:    | 85 mm   |
| IP Rating: | IP20    |
|            |         |