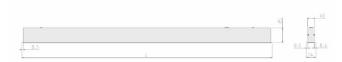

## Lighting performance

| Output lumens:                | 2384 lm     |
|-------------------------------|-------------|
| Efficacy:                     | 122 lm/W    |
| Rated power:                  | 19.5 W      |
| Control gear:                 | DALI        |
| Dimming range:                | 1-100%      |
| DC Suitable:                  | Yes         |
| Colour temperature:           | 3000K K     |
| MacAdams                      | < 3         |
| CRI:                          | 85          |
| Radiation pattern:            | Symmetrical |
| Beam angle:                   | Wide        |
| Unified glare rating (U.G.R): | 22          |
|                               |             |