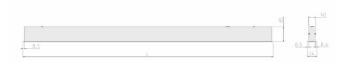

## Specification text

Recessed luminaire from the iline 4 family. Symmetrical, Wide lighting distribution, UGR 22. Light output of 2384lm with an efficacy of 122lm/W. Light source colour temperature 3000KK and CRI 85. Complete with DALI control gear and DALI test 3hr emergency. Nominal dimensions L1137 x W54 x H85mm. Finished in Black.

## Physical details

| Finish:    | Black   |
|------------|---------|
| Length:    | 1137 mm |
| Width:     | 54 mm   |
| Height:    | 85 mm   |
| IP Rating: | IP20    |
|            |         |

**RIDI** GROUP UK