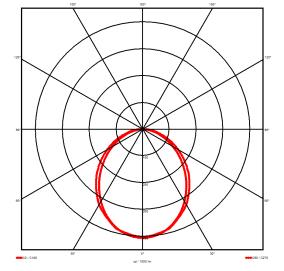

## Lighting performance

| <b>A</b>                      |             |
|-------------------------------|-------------|
| Output lumens:                | 2384 lm     |
| Efficacy:                     | 122 lm/W    |
| Rated power:                  | 19.5 W      |
| Control gear:                 | DALI        |
| Dimming range:                | 1-100%      |
| DC Suitable:                  | Yes         |
| Colour temperature:           | 3000K K     |
| MacAdams                      | < 3         |
| CRI:                          | 85          |
| Radiation pattern:            | Symmetrical |
| Beam angle:                   | Wide        |
| Unified glare rating (U.G.R): | 22          |
|                               |             |