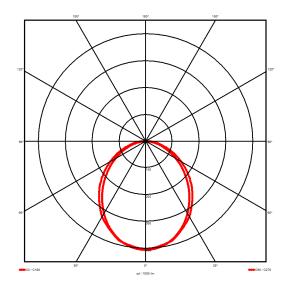

## Lighting performance

Output lumens: 2384 lm 122 lm/W Efficacy: Rated power: 19.5 W Control gear: DALI Dimming range: 1-100% DC Suitable: Yes 3000K K Colour temperature: MacAdams < 3 CRI: 85 Radiation pattern: Symmetrical

Radiation pattern: Symmetric Beam angle: Wide Unified glare rating (U.G.R): 22