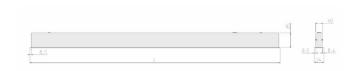

## Specification text

Recessed luminaire from the iline 4 family. Symmetrical, Wide lighting distribution, UGR 22. Light output of 2384lm with an efficacy of 122lm/W. Light source colour temperature 3000KK and CRI 85. Complete with DALI control gear and DALI test 3hr emergency. Nominal dimensions L1137 x W54 x H85mm. Finished in White.

## **Physical details**

Finish: White
Length: 1137 mm
Width: 54 mm
Height: 85 mm
IP Rating: IP20