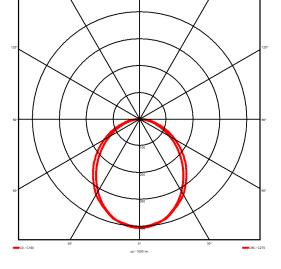

## Lighting performance

| 22041       |
|-------------|
| 2384 lm     |
| 122 lm/W    |
| 19.5 W      |
| DALI        |
| 1-100%      |
| Yes         |
| 3000K K     |
| < 3         |
| 85          |
| Symmetrical |
| Wide        |
| 22          |
|             |