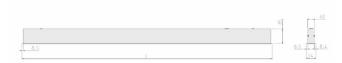

#### Specification text

Recessed luminaire from the iline 4 family. Symmetrical, Wide lighting distribution, UGR 22. Light output of 2384lm with an efficacy of 122lm/W. Light source colour temperature 3000KK and CRI 85. Complete with DALI control gear and manual test 3hr emergency. Nominal dimensions L1137 x W54 x H85mm. Finished in White.

#### Physical details

| Finish:    | White   |
|------------|---------|
| Length:    | 1137 mm |
| Width:     | 54 mm   |
| Height:    | 85 mm   |
| IP Rating: | IP20    |
|            |         |