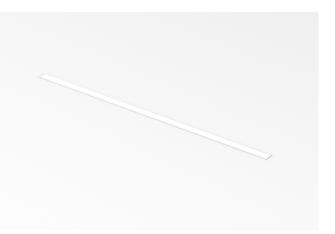

#### Specification text

Recessed luminaire from the iline 4 family. Symmetrical, Wide lighting distribution, UGR 22. Light output of 2384lm with an efficacy of 122lm/W. Light source colour temperature 3000KK and CRI 85. Complete with DALI control gear and manual test 3hr emergency. Nominal dimensions L1137 x W54 x H85mm. Finished in White.

#### Physical details

| Finish:    | White   |
|------------|---------|
| Length:    | 1137 mm |
| Width:     | 54 mm   |
| Height:    | 85 mm   |
| IP Rating: | IP20    |
|            |         |