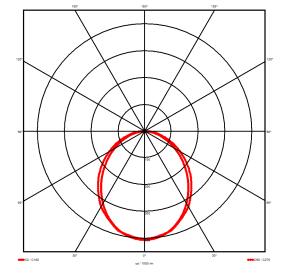

## Lighting performance

| Output lumens:                | 2384 lm     |
|-------------------------------|-------------|
| Efficacy:                     | 122 lm/W    |
| Rated power:                  | 19.5 W      |
| Control gear:                 | DALI        |
| Dimming range:                | 1-100%      |
| DC Suitable:                  | Yes         |
| Colour temperature:           | 3000K K     |
| MacAdams                      | < 3         |
| CRI:                          | 85          |
| Radiation pattern:            | Symmetrical |
| Beam angle:                   | Wide        |
| Unified glare rating (U.G.R): | 22          |