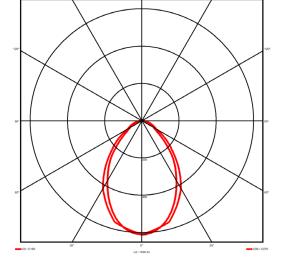

## Specification text

Recessed luminaire from the iline 4 family. Symmetrical, Wide lighting distribution, UGR 19. Light output of 2119lm with an efficacy of 109lm/W. Light source colour temperature 4000KK and CRI 85. Complete with DALI control gear and self test 3hr emergency. Nominal dimensions L1137 x W54 x H85mm. Finished in Grey.

## Lighting performance

| Output lumens:                | 2119 lm     |
|-------------------------------|-------------|
| Efficacy:                     | 109 lm/W    |
| Rated power:                  | 19.5 W      |
| Control gear:                 | DALI        |
| Dimming range:                | 1-100%      |
| DC Suitable:                  | Yes         |
| Colour temperature:           | 4000K K     |
| MacAdams                      | < 3         |
| CRI:                          | 85          |
| Radiation pattern:            | Symmetrical |
| Beam angle:                   | Wide        |
| Unified glare rating (U.G.R): | 19          |