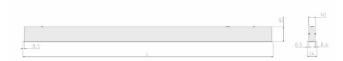

## Specification text

Recessed luminaire from the iline 4 family. Symmetrical, Wide lighting distribution, UGR 19. Light output of 2119lm with an efficacy of 109lm/W. Light source colour temperature 4000KK and CRI 85. Complete with DALI control gear and self test 3hr emergency. Nominal dimensions L1137 x W54 x H85mm. Finished in Grey.

## Physical details

| Finish:    | Grey    |
|------------|---------|
| Length:    | 1137 mm |
| Width:     | 54 mm   |
| Height:    | 85 mm   |
| IP Rating: | IP20    |
|            |         |

**RIDI** GROUP UK