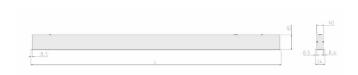

## Specification text

Recessed luminaire from the iline 4 family. Symmetrical, Wide lighting distribution, UGR 19. Light output of 2119lm with an efficacy of 109lm/W. Light source colour temperature 4000KK and CRI 85. Complete with DALI control gear and DALI test 3hr emergency. Nominal dimensions L1137 x W54 x H85mm. Finished in Grey.

## Physical details

 Finish:
 Grey

 Length:
 1137 mm

 Width:
 54 mm

 Height:
 85 mm

 IP Rating:
 IP20