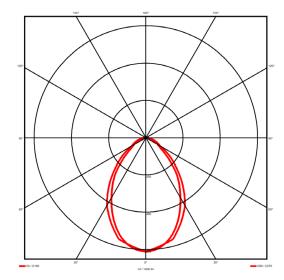

## Lighting performance

Output lumens: 2119 lm 109 lm/W Efficacy: Rated power: 19.5 W Control gear: DALI Dimming range: 1-100% DC Suitable: Yes 4000K K Colour temperature: MacAdams < 3 CRI: 85 Radiation pattern: Symmetrical

Radiation pattern: Symmetric
Beam angle: Wide
Unified glare rating (U.G.R): 19