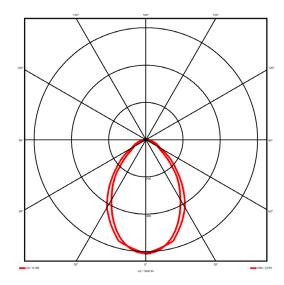

## Lighting performance

Output lumens: 2119 lm 109 lm/W Efficacy: Rated power: 19.5 W Control gear: DALI Dimming range: 1-100% DC Suitable: Yes 4000K K Colour temperature: MacAdams < 3 CRI: 85 Radiation pattern: Symmetrical

Radiation pattern: Symmetric
Beam angle: Wide
Unified glare rating (U.G.R): 19