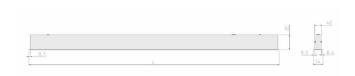

## Specification text

Recessed luminaire from the iline 4 family. Symmetrical, Wide lighting distribution, UGR 19. Light output of 2119lm with an efficacy of 109lm/W. Light source colour temperature 4000KK and CRI 85. Complete with DALI control gear and self test 3hr emergency. Nominal dimensions L1137 x W54 x H85mm. Finished in Black.

## Physical details

Finish: Black
Length: 1137 mm
Width: 54 mm
Height: 85 mm
IP Rating: IP20