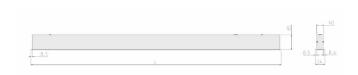

## Specification text

Recessed luminaire from the iline 4 family. Symmetrical, Wide lighting distribution, UGR 19. Light output of 2119lm with an efficacy of 109lm/W. Light source colour temperature 4000KK and CRI 85. Complete with DALI control gear and manual test 3hr emergency. Nominal dimensions L1137 x W54 x H85mm. Finished in Black.

## Physical details

Finish: Black
Length: 1137 mm
Width: 54 mm
Height: 85 mm
IP Rating: IP20