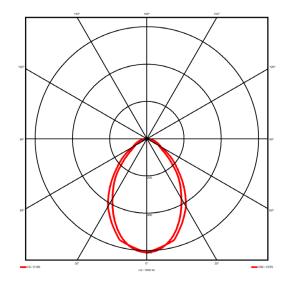

## Lighting performance

Output lumens: 2119 lm 109 lm/W Efficacy: Rated power: 19.5 W Control gear: DALI Dimming range: 1-100% DC Suitable: Yes 4000K K Colour temperature: MacAdams < 3 CRI: 85 Radiation pattern: Symmetrical

Radiation pattern: Symmetric
Beam angle: Wide
Unified glare rating (U.G.R): 19