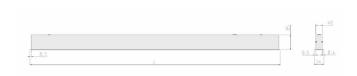

## Specification text

Recessed luminaire from the iline 4 family. Symmetrical, Wide lighting distribution, UGR 19. Light output of 2119lm with an efficacy of 109lm/W. Light source colour temperature 4000KK and CRI 85. Complete with DALI control gear. Nominal dimensions L1137 x W54 x H85mm. Finished in Black.

## Physical details

Finish: Black
Length: 1137 mm
Width: 54 mm
Height: 85 mm
IP Rating: IP20