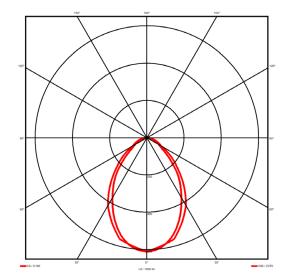

## Lighting performance

Output lumens: 2119 lm 109 lm/W Efficacy: Rated power: 19.5 W DALI Control gear: Dimming range: 1-100% DC Suitable: Yes 4000K K Colour temperature: MacAdams < 3 CRI: 85 Radiation pattern: Symmetrical

Radiation pattern: Symmetric
Beam angle: Wide
Unified glare rating (U.G.R): 19