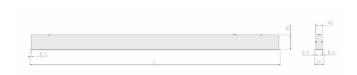

## Specification text

Recessed luminaire from the iline 4 family. Symmetrical, Wide lighting distribution, UGR 19. Light output of 2119lm with an efficacy of 109lm/W. Light source colour temperature 4000KK and CRI 85. Complete with DALI control gear and manual test 3hr emergency. Nominal dimensions L1137 x W54 x H85mm. Finished in White.

## Physical details

Finish: White
Length: 1137 mm
Width: 54 mm
Height: 85 mm
IP Rating: IP20