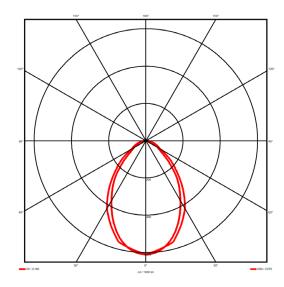

## Lighting performance

Output lumens: 2119 lm 109 lm/W Efficacy: Rated power: 19.5 W Control gear: DALI Dimming range: 1-100% DC Suitable: Yes 4000KK Colour temperature: MacAdams < 3 CRI: 85 Radiation pattern: Symmetrical

Radiation pattern: Symmetri
Beam angle: Wide
Unified glare rating (U.G.R): 19