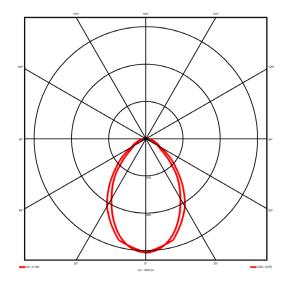

## Lighting performance

Output lumens: 2055 lm 105 lm/W Efficacy: Rated power: 19.5 W DALI Control gear: Dimming range: 1-100% DC Suitable: Yes 3000K K Colour temperature: MacAdams < 3 85 CRI: Radiation pattern: Symmetrical

Beam angle: Wide
Unified glare rating (U.G.R): 19