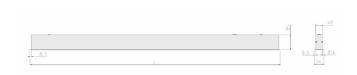

## Specification text

Recessed luminaire from the iline 4 family. Symmetrical, Wide lighting distribution, UGR 19. Light output of 2055lm with an efficacy of 105lm/W. Light source colour temperature 3000KK and CRI 85. Complete with DALI control gear and DALI test 3hr emergency. Nominal dimensions L1137 x W54 x H85mm. Finished in Grey.

## Physical details

 Finish:
 Grey

 Length:
 1137 mm

 Width:
 54 mm

 Height:
 85 mm

 IP Rating:
 IP20