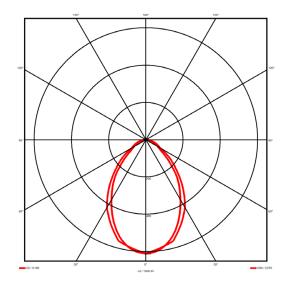

## Lighting performance

Output lumens: 2055 lm 105 lm/W Efficacy: Rated power: 19.5 W DALI Control gear: Dimming range: 1-100% DC Suitable: Yes 3000K K Colour temperature: MacAdams < 3 CRI: 85 Radiation pattern: Symmetrical

Beam angle: Wide
Unified glare rating (U.G.R): 19