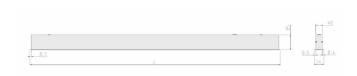

## Specification text

Recessed luminaire from the iline 4 family. Symmetrical, Wide lighting distribution, UGR 19. Light output of 2055lm with an efficacy of 105lm/W. Light source colour temperature 3000KK and CRI 85. Complete with DALI control gear and manual test 3hr emergency. Nominal dimensions L1137 x W54 x H85mm. Finished in Grey.

## Physical details

 Finish:
 Grey

 Length:
 1137 mm

 Width:
 54 mm

 Height:
 85 mm

 IP Rating:
 IP20