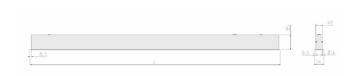

## Specification text

Recessed luminaire from the iline 4 family. Symmetrical, Wide lighting distribution, UGR 19. Light output of 2055lm with an efficacy of 105lm/W. Light source colour temperature 3000KK and CRI 85. Complete with DALI control gear. Nominal dimensions L1137 x W54 x H85mm. Finished in Grey.

## Physical details

 Finish:
 Grey

 Length:
 1137 mm

 Width:
 54 mm

 Height:
 85 mm

 IP Rating:
 IP20