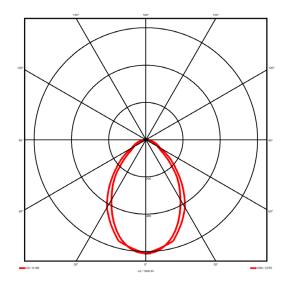

## Lighting performance

Output lumens: 2055 lm 105 lm/W Efficacy: Rated power: 19.5 W DALI Control gear: Dimming range: 1-100% DC Suitable: Yes 3000K K Colour temperature: MacAdams < 3 CRI: 85 Radiation pattern: Symmetrical

Radiation pattern: Symmetric
Beam angle: Wide
Unified glare rating (U.G.R): 19