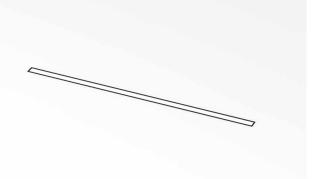

## Specification text

Recessed luminaire from the iline 4 family. Symmetrical, Wide lighting distribution, UGR 19. Light output of 2055lm with an efficacy of 105lm/W. Light source colour temperature 3000KK and CRI 85. Complete with DALI control gear and self test 3hr emergency. Nominal dimensions L1137 x W54 x H85mm. Finished in Black.

## Physical details

| Finish:    | Black   |
|------------|---------|
| Length:    | 1137 mm |
| Width:     | 54 mm   |
| Height:    | 85 mm   |
| IP Rating: | IP20    |
|            |         |

**RIDI** GROUP UK