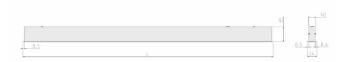

## Lighting performance

| Output lumens:                | 2055 lm     |
|-------------------------------|-------------|
| Efficacy:                     | 105 lm/W    |
| Rated power:                  | 19.5 W      |
| Control gear:                 | DALI        |
| Dimming range:                | 1-100%      |
| DC Suitable:                  | Yes         |
| Colour temperature:           | 3000K K     |
| MacAdams                      | < 3         |
| CRI:                          | 85          |
| Radiation pattern:            | Symmetrical |
| Beam angle:                   | Wide        |
| Unified glare rating (U.G.R): | 19          |