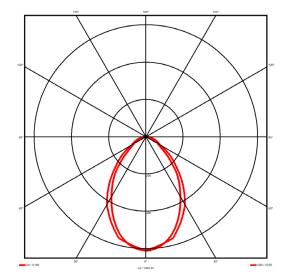

## Lighting performance

Output lumens: 2055 lm 105 lm/W Efficacy: Rated power: 19.5 W DALI Control gear: Dimming range: 1-100% DC Suitable: Yes 3000K K Colour temperature: MacAdams < 3 85 CRI: Radiation pattern: Symmetrical

Radiation pattern: Symmetric
Beam angle: Wide
Unified glare rating (U.G.R): 19