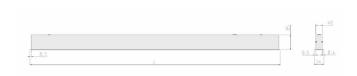

## Specification text

Recessed luminaire from the iline 4 family. Symmetrical, Wide lighting distribution, UGR 19. Light output of 2055lm with an efficacy of 105lm/W. Light source colour temperature 3000KK and CRI 85. Complete with DALI control gear and manual test 3hr emergency. Nominal dimensions L1137 x W54 x H85mm. Finished in Black.

## Physical details

Finish: Black
Length: 1137 mm
Width: 54 mm
Height: 85 mm
IP Rating: IP20